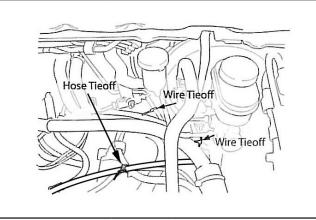

| 6 in lbs / 0.678 Nm                                               |  |
| 22   | Assembly of the Pod to the dash board           |                                                         |           | the dash board  | 12 in lbs / 1.35 Nm<br>Torque not to exceed<br>14 in lbs /1.58 Nm |  |
| 24   |                                                 | Assembly of the MAP Sensor to the MAP<br>Sensor Bracket |           |                 | 12 in lbs / 1.35 Nm                                               |  |
|      | ART NUMBER ISSUE DATE H501SAJ200 1 DATE 6/18/09 |                                                         | F AMERICA | PAGE<br>4 of 16 |                                                                   |  |

### 31

Tie off vacuum tubing and wire harness as shown.



### NOTE:

(ME)

Reassemble the components in the reverse order in which they were disassembled.

| PART NUMBER | ISSUE | DATE    |
|-------------|-------|---------|
| H501SAJ200  | 1     | 6/18/09 |