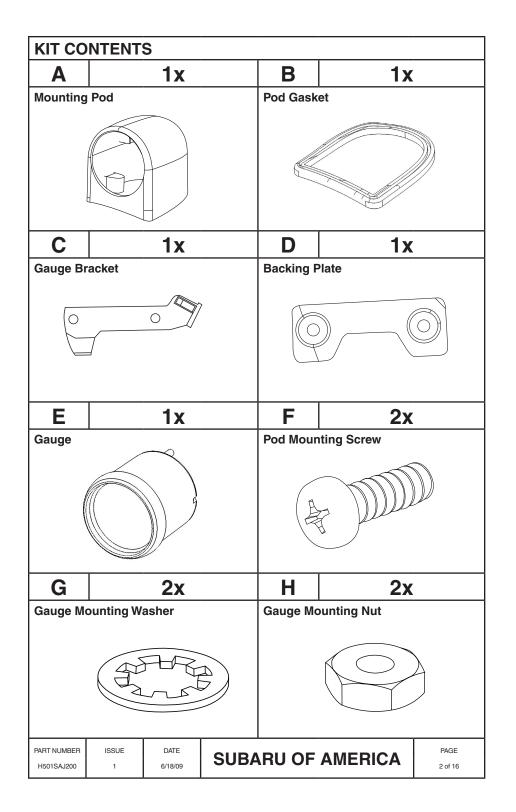

# H501SAJ200 BOOST/VAC KIT

| PART NUMBER | ISSUE | DATE    |                   | PAGE    |
|-------------|-------|---------|-------------------|---------|
| H501SAJ200  | 1     | 6/18/09 | SUBARU OF AMERICA | 1 of 16 |