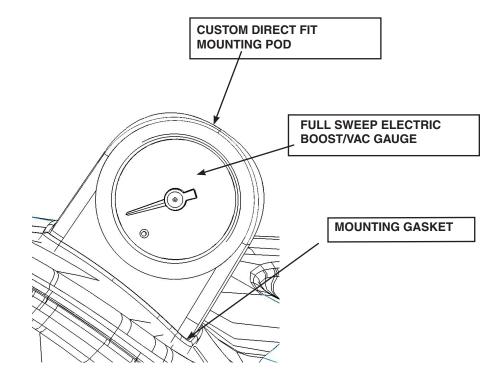

# H501SAJ200 BOOST/VAC KIT

| PART NUMBER | ISSUE | DATE    |                   | PAGE    |
|-------------|-------|---------|-------------------|---------|
| H501SAJ200  | 1     | 6/18/09 | SUBARU OF AMERICA | 1 of 16 |