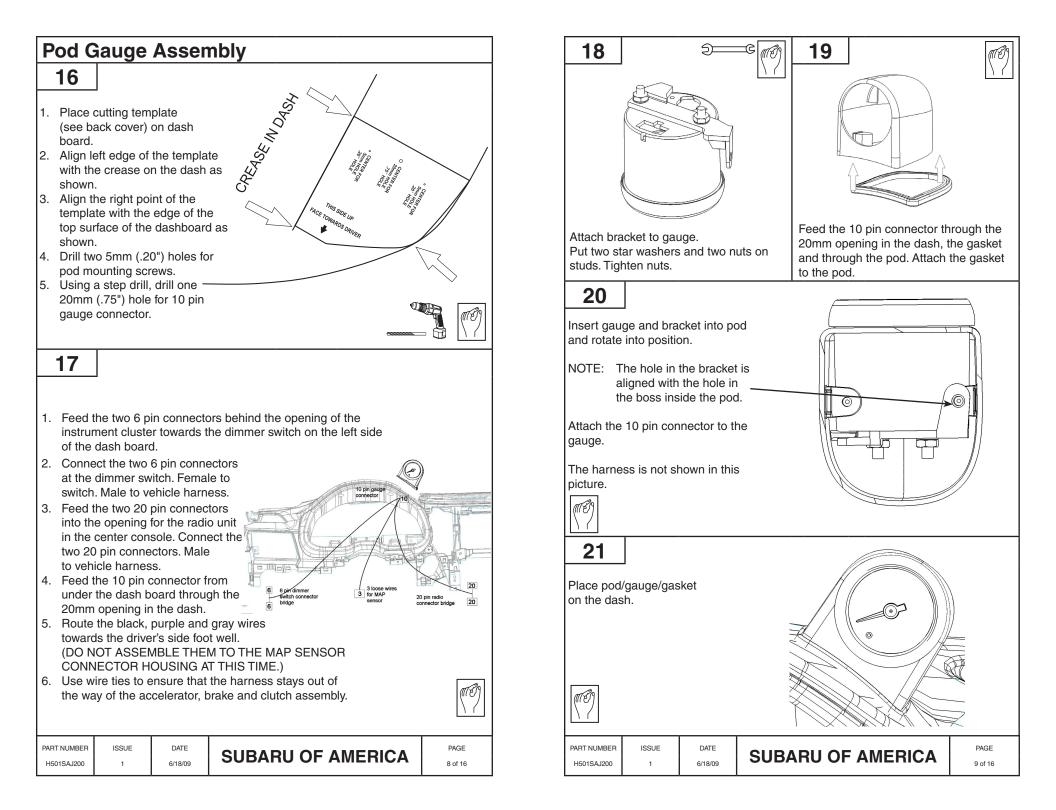

#### TORQUE SPECIFICATIONS

| STEP | DESCRIPTION                                     |                                                         |           |                 | Torque                                                            |  |
|------|-------------------------------------------------|---------------------------------------------------------|-----------|-----------------|-------------------------------------------------------------------|--|
| 18   | As                                              | Assembly of Gauge Bracket to Gauge                      |           |                 | 6 in lbs / 0.678 Nm                                               |  |
| 22   | Assembly of the Pod to the dash board           |                                                         |           | the dash board  | 12 in lbs / 1.35 Nm<br>Torque not to exceed<br>14 in lbs /1.58 Nm |  |
| 24   |                                                 | Assembly of the MAP Sensor to the MAP<br>Sensor Bracket |           |                 | 12 in lbs / 1.35 Nm                                               |  |
|      | ART NUMBER ISSUE DATE H501SAJ200 1 DATE 6/18/09 |                                                         | F AMERICA | PAGE<br>4 of 16 |                                                                   |  |