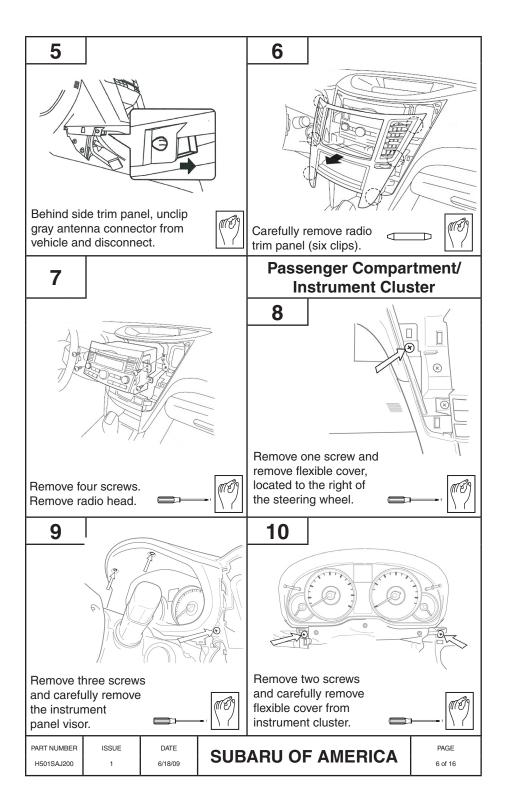

### NOTE:

(ME)

Reassemble the components in the reverse order in which they were disassembled.

| PART NUMBER | ISSUE | DATE    |
|-------------|-------|---------|
| H501SAJ200  | 1     | 6/18/09 |