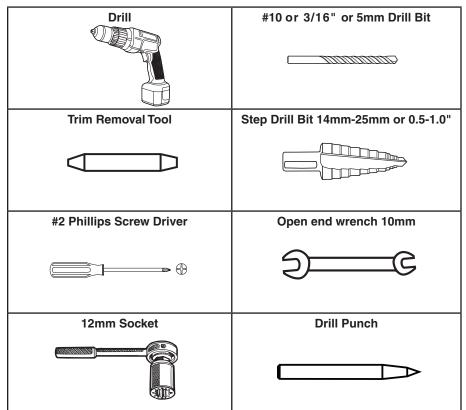

# H501SAJ200 BOOST/VAC KIT

| PART NUMBER | ISSUE | DATE    |                   | PAGE    |
|-------------|-------|---------|-------------------|---------|
| H501SAJ200  | 1     | 6/18/09 | SUBARU OF AMERICA | 1 of 16 |

| PART NUMBER<br>H501SAJ200 | ISSUE | DATE<br>6/18/09 | SUBARU OF AMERICA | PAGE<br>16 of 16 |
|---------------------------|-------|-----------------|-------------------|------------------|
|                           | 1     |                 |                   |                  |

2650-1448-77rC







| PART NUMBER | ISSUE | DATE    | SUBARU OF AMERICA | PAGE     |
|-------------|-------|---------|-------------------|----------|
| H501SAJ200  | 1     | 6/18/09 |                   | 14 of 16 |

### **TOOLS REQUIRED**



## SAFETY:

INSTALL WHILE ON A LEVEL SURFACE SET PARKING BRAKE WEAR SAFETY GOGGLES PULL IGNITION KEY and DISCONNECT BATTERY

#### TORQUE SPECIFICATIONS

| STEP | DESCRIPTION                                     |                                                         |           |                 | Torque                                                            |  |
|------|-------------------------------------------------|---------------------------------------------------------|-----------|-----------------|-------------------------------------------------------------------|--|
| 18   | As                                              | Assembly of Gauge Bracket to Gauge                      |           |                 | 6 in lbs / 0.678 Nm