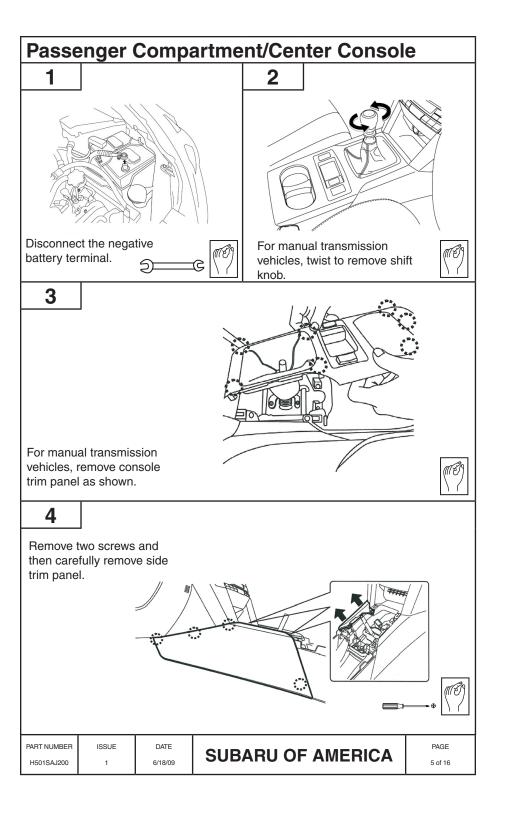

## SAFETY:

INSTALL WHILE ON A LEVEL SURFACE SET PARKING BRAKE WEAR SAFETY GOGGLES PULL IGNITION KEY and DISCONNECT BATTERY