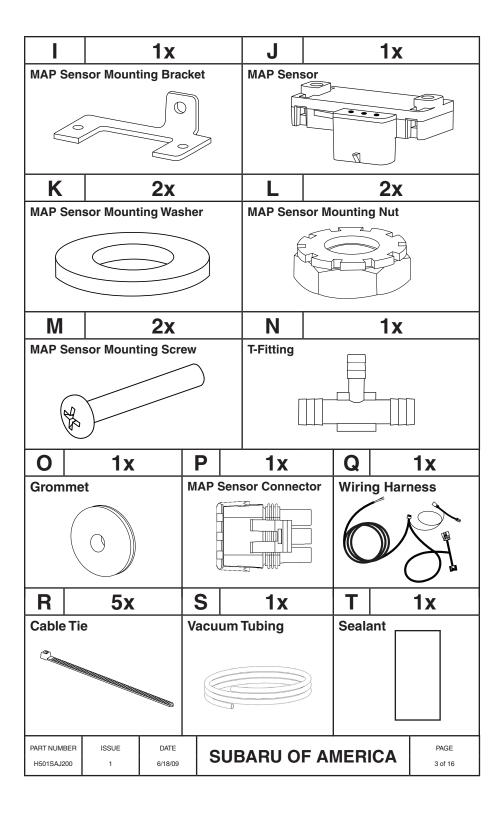

# H501SAJ200 BOOST/VAC KIT

| PART NUMBER | ISSUE | DATE    |                   | PAGE    |
|-------------|-------|---------|-------------------|---------|
| H501SAJ200  | 1     | 6/18/09 | SUBARU OF AMERICA | 1 of 16 |