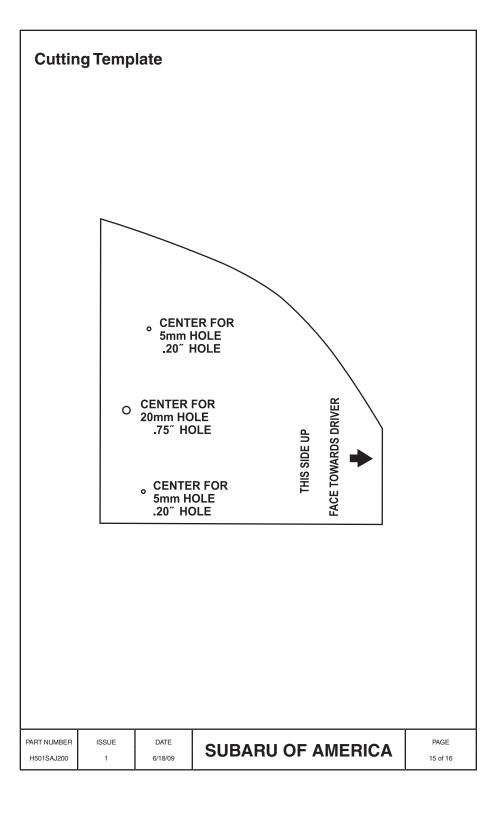

2650-1448-77rC

| PART NUMBER | ISSUE | DATE    | SUBARU OF AMERICA | PAGE     |
|-------------|-------|---------|-------------------|----------|
| H501SAJ200  | 1     | 6/18/09 |                   | 14 of 16 |