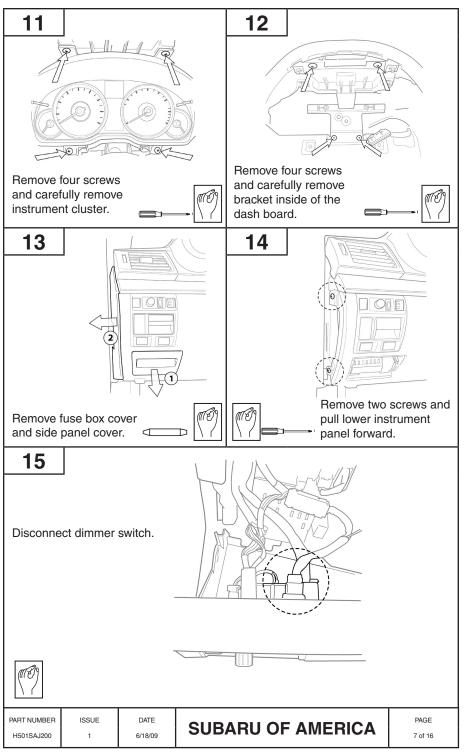

### NOTE:

(ME)

Reassemble the components in the reverse order in which they were disassembled.

| PART NUMBER | ISSUE | DATE    |
|-------------|-------|---------|
| H501SAJ200  | 1     | 6/18/09 |