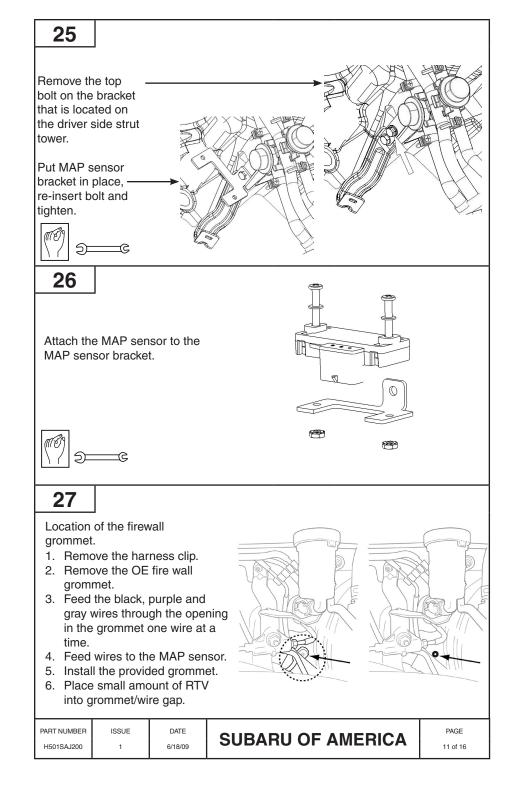

### NOTE:

(ME)

Reassemble the components in the reverse order in which they were disassembled.

| PART NUMBER | ISSUE | DATE    |
|-------------|-------|---------|
| H501SAJ200  | 1     | 6/18/09 |