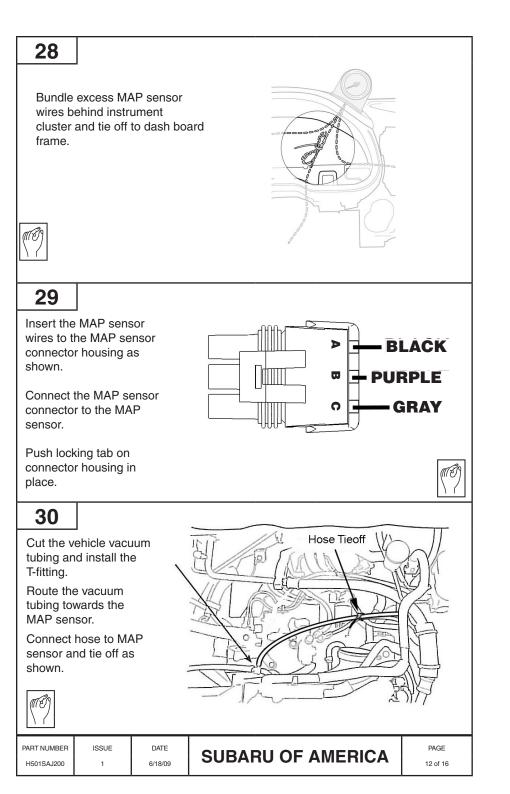

| the dash board  | 12 in lbs / 1.35 Nm<br>Torque not to exceed<br>14 in lbs /1.58 Nm |  |
| 24   |                                                 | Assembly of the MAP Sensor to the MAP<br>Sensor Bracket |           |                 | 12 in lbs / 1.35 Nm                                               |  |
|      | ART NUMBER ISSUE DATE H501SAJ200 1 DATE 6/18/09 |                                                         | F AMERICA | PAGE<br>4 of 16 |                                                                   |  |

### 31

Tie off vacuum tubing and wire harness as shown.



### NOTE:

(ME)

Reassemble the components in the reverse order in which they were disassembled.

| PART NUMBER | ISSUE | DATE    |
|-------------|-------|---------|
| H501SAJ200  | 1     | 6/18/09 |