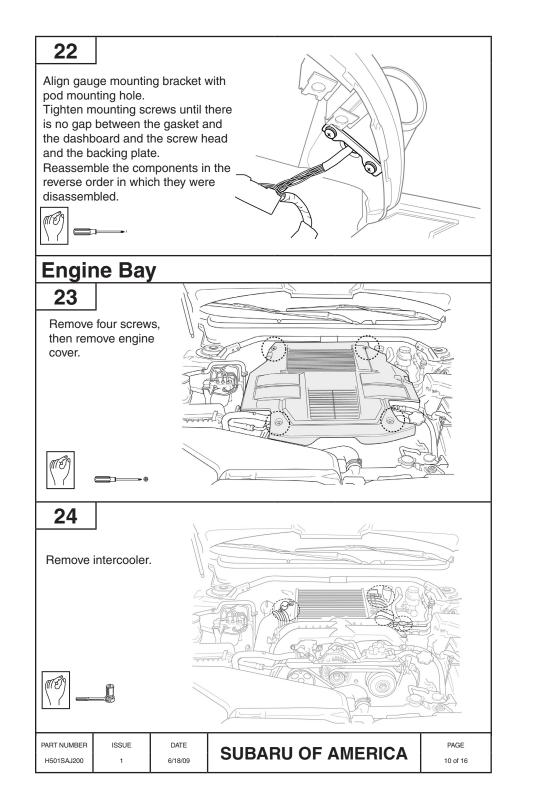

#### TORQUE SPECIFICATIONS

| STEP | DESCRIPTION                                     |                                                         |           |                 | Torque                                                            |  |
|------|-------------------------------------------------|---------------------------------------------------------|-----------|-----------------|-------------------------------------------------------------------|--|
| 18   | As                                              | Assembly of Gauge Bracket to Gauge                      |           |                 | 6 in lbs / 0.678 Nm                                               |  |
| 22   | Assembly of the Pod to the dash board           |                                                         |           | the dash board  | 12 in lbs / 1.35 Nm<br>Torque not to exceed<br>14 in lbs /1.58 Nm |  |
| 24   |                                                 | Assembly of the MAP Sensor to the MAP<br>Sensor Bracket |           |                 | 12 in lbs / 1.35 Nm                                               |  |
|      | ART NUMBER ISSUE DATE H501SAJ200 1 DATE 6/18/09 |                                                         | F AMERICA | PAGE<br>4 of 16 |                                                                   |  |

### NOTE:

(ME)

Reassemble the components in the reverse order in which they were disassembled.

| PART NUMBER | ISSUE | DATE    |
|-------------|-------|---------|
| H501SAJ200  | 1     | 6/18/09 |